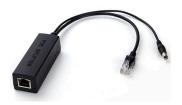

## PoE+ Adaptor with Barrel Adaptor (25W)

Datasheet

The KY-8503C PoE Adaptor is an easy to install power adaptor, allowing you to power a TouchOne touchscreen through CAT5 or higher specified structured cabling and a 802.3at (PoE+ / 30W) capable switch or injector.

## 12VDC 25W (2A) PoE Splitter

1x KY-8503C PoE Splitter

Input AC Voltage 48-57VDC
Output DC Voltage 12VDC
Output Rated Current 2A
Output Current Range 0-2A
Rated Power 25W

Barrel Size ID 2.1 mm. OD 5.5 mm. Shaft 5 mm