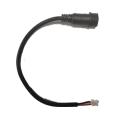

## TouchOne Barrel Jack Adaptor

1x 8TX-WHPS-1A

Barrel Size Fits Barrel's with ID 2.1 mm. OD 5.5 mm

Barrel Polarity Center Positive

Connector TouchOne Molex Pico-SPOX 4 way connector